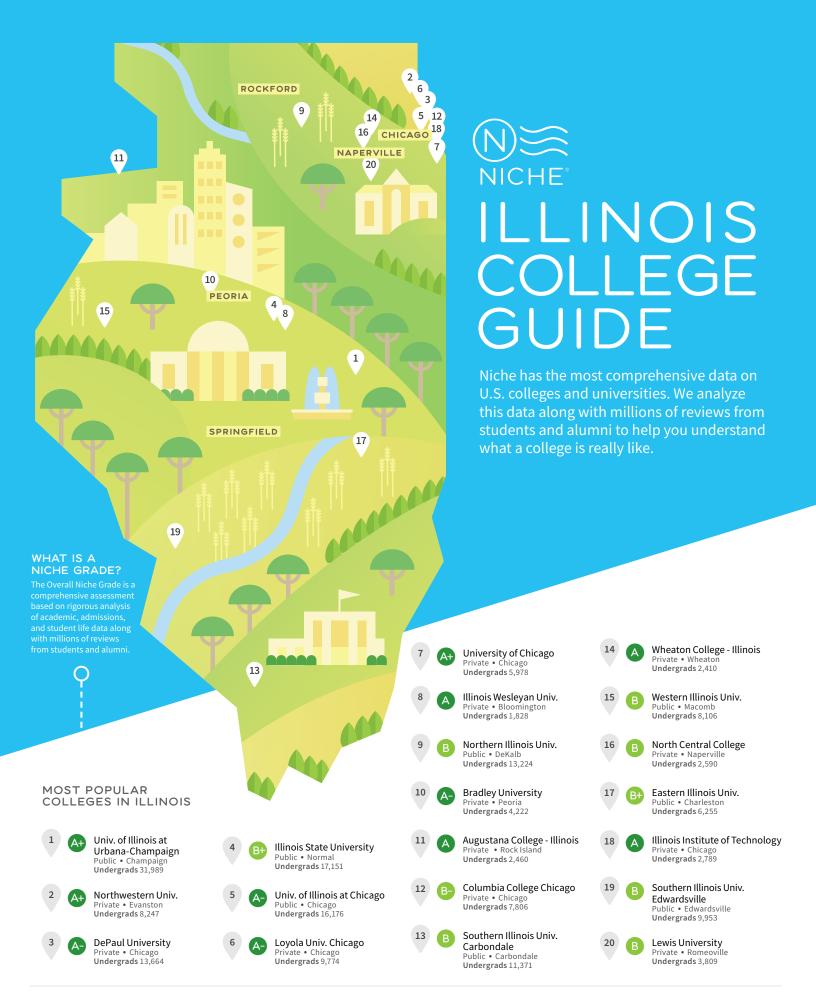

## NICHE NS

| The Me<br>Colleg<br>that re<br>views o                                                                                                                                                | 20                                                                                                                                         | 19                                                                                      | 18                                                                                                                                           | 17                                                                                                                                    | 16                                                                                                          | 15                                                                                                                                                         | 14                                                                                        | 13                                                                                                                                | 12                                                                                                                                                       | 11                                                                                                      | 10                                                                                              | 9                                                                                      | 00                                                 | 7                                                                                                         | 6                                                                                 | ы                                                                                                   | 4                                                                                                    | ω                                                                                                                   | 2                                                             | Ľ                                                                        |                       |
|---------------------------------------------------------------------------------------------------------------------------------------------------------------------------------------|--------------------------------------------------------------------------------------------------------------------------------------------|-----------------------------------------------------------------------------------------|----------------------------------------------------------------------------------------------------------------------------------------------|---------------------------------------------------------------------------------------------------------------------------------------|-------------------------------------------------------------------------------------------------------------|------------------------------------------------------------------------------------------------------------------------------------------------------------|-------------------------------------------------------------------------------------------|-----------------------------------------------------------------------------------------------------------------------------------|----------------------------------------------------------------------------------------------------------------------------------------------------------|---------------------------------------------------------------------------------------------------------|-------------------------------------------------------------------------------------------------|----------------------------------------------------------------------------------------|----------------------------------------------------|-----------------------------------------------------------------------------------------------------------|-----------------------------------------------------------------------------------|-----------------------------------------------------------------------------------------------------|------------------------------------------------------------------------------------------------------|---------------------------------------------------------------------------------------------------------------------|---------------------------------------------------------------|--------------------------------------------------------------------------|-----------------------|
| The <b>Most Popular</b><br><b>Colleges</b> are the schools<br>that receive the most<br>views on Niche.com.                                                                            | Lewis University<br>Romeoville                                                                                                             | Southern Illinois<br>Edwardsville                                                       | Illinois Institute of Technology<br>Chicago                                                                                                  | Eastern Illinois University<br>Charleston                                                                                             | North Central College<br>Naperville                                                                         | Western Illinois University<br>Macomb                                                                                                                      | Wheaton College - Illinois<br>Wheaton                                                     | Southern Illinois<br>Carbondale                                                                                                   | Columbia Colleg<br>Chicago                                                                                                                               | Augustana College -<br>Rock Island                                                                      | Bradley University<br>Peoria                                                                    | Northern Illinois University<br>DeKalb                                                 | Illinois Wesleyan University<br>Bloomington        | University of Chicago<br>Chicago                                                                          | Loyola University Chicago<br>Chicago                                              | University of Illinois at Chicago                                                                   | Illinois State University<br>Normal                                                                  | DePaul University<br>Chicago                                                                                        | Northwestern University<br>Evanston                           | University of Illinc<br>Champaign                                        | College               |
| Niche Grades evaluate<br>specific aspects of campus<br>life based on rigorous<br>data analysis along with<br>millions of student reviews.                                             |                                                                                                                                            | Southern Illinois University Edwardsville<br>Edwardsville                               | of Technology                                                                                                                                | Jniversity                                                                                                                            | ollege                                                                                                      | University                                                                                                                                                 | e - Illinois                                                                              | Southern Illinois University Carbondale<br>Carbondale                                                                             | College Chicago                                                                                                                                          | ge - Illinois                                                                                           | ity                                                                                             | 5 University                                                                           | ר University                                       | icago                                                                                                     | y Chicago                                                                         | nois at Chicago                                                                                     | iversity                                                                                             | ty                                                                                                                  | niversity                                                     | University of Illinois at Urbana-Champaign<br><sup>Champaign</sup>       |                       |
| Public colleges receive<br>state funding and offer<br>in-state residents lower<br>tuition. Private college<br>don't distinguish betwe<br>in-state and out-of-state                    |                                                                                                                                            |                                                                                         | Þ                                                                                                                                            | œ                                                                                                                                     | œ                                                                                                           | œ                                                                                                                                                          | Þ                                                                                         | œ                                                                                                                                 | <b>P</b>                                                                                                                                                 | Þ                                                                                                       | •                                                                                               |                                                                                        | Þ                                                  | <b>₽</b>                                                                                                  | <b>?</b>                                                                          | <b>?</b>                                                                                            | <b>P</b>                                                                                             | <b>P</b>                                                                                                            | \$                                                            | <b>₽</b>                                                                 | Overall               |
| Public colleges receive<br>state funding and offer<br>in-state residents lower<br>tuition. Private colleges<br>don't distinguish between<br>in-state and out-of-state.                | B                                                                                                                                          | U                                                                                       | A                                                                                                                                            | B+                                                                                                                                    |                                                                                                             | B+                                                                                                                                                         | Þ                                                                                         | Ø                                                                                                                                 | Ø                                                                                                                                                        | Þ                                                                                                       | A-                                                                                              | B+                                                                                     | Þ                                                  | A+                                                                                                        | A-                                                                                | B+                                                                                                  | B                                                                                                    | A-                                                                                                                  | A+                                                            | A+                                                                       | Ni<br>Academics       |
| Net Price is average<br>after financial aid for<br>students receiving gr<br>or scholarship aid, as<br>reported by the colle                                                           | A-                                                                                                                                         | B                                                                                       | A+                                                                                                                                           | A <sub>1</sub>                                                                                                                        | A <sub>1</sub>                                                                                              | A <sub>1</sub>                                                                                                                                             | A                                                                                         | B                                                                                                                                 | Ç                                                                                                                                                        | A                                                                                                       | A+                                                                                              | 84                                                                                     | Þ                                                  | A+                                                                                                        | A-                                                                                | Þ                                                                                                   | Þ                                                                                                    | A <sub>1</sub>                                                                                                      | A+                                                            | A+                                                                       | Niche Report Card     |
| Net Price is average cost<br>after financial aid for<br>students receiving grant<br>or scholarship aid, as<br>reported by the college.                                                | Ç                                                                                                                                          |                                                                                         | Ø                                                                                                                                            | œ                                                                                                                                     | B+                                                                                                          | Ψ                                                                                                                                                          | Þ                                                                                         | P                                                                                                                                 | B+                                                                                                                                                       | A-                                                                                                      | B+                                                                                              | Ρ                                                                                      | Þ                                                  | A+                                                                                                        | B+                                                                                | œ                                                                                                   | B+                                                                                                   | A-                                                                                                                  | A+                                                            | A+                                                                       | d<br>Student Life     |
| Acceptance I<br>percentage o<br>who apply to<br>are accepted.                                                                                                                         | B                                                                                                                                          | B                                                                                       | A                                                                                                                                            | B                                                                                                                                     | B                                                                                                           | A <sub>1</sub>                                                                                                                                             | A <sub>1</sub>                                                                            | P-                                                                                                                                | A                                                                                                                                                        | B+                                                                                                      | A <sub>1</sub>                                                                                  | A <sub>1</sub>                                                                         | A <sub>1</sub>                                     | Þ                                                                                                         | Þ                                                                                 | Þ                                                                                                   | œ                                                                                                    | A                                                                                                                   | Þ                                                             | Þ                                                                        | Diversity             |
| Acceptance Rate is the<br>percentage of students<br>who apply to a college and<br>are accepted.                                                                                       | Private                                                                                                                                    | Public                                                                                  | Private                                                                                                                                      | Public                                                                                                                                | Private                                                                                                     | Public                                                                                                                                                     | Private                                                                                   | Public                                                                                                                            | Private                                                                                                                                                  | Private                                                                                                 | Private                                                                                         | Public                                                                                 | Private                                            | Private                                                                                                   | Private                                                                           | Public                                                                                              | Public                                                                                               | Private                                                                                                             | Private                                                       | Public                                                                   | Public/<br>Private    |
|                                                                                                                                                                                       | 3,809                                                                                                                                      | 9,953                                                                                   | 2,789                                                                                                                                        | 6,255                                                                                                                                 | 2,590                                                                                                       | 8,106                                                                                                                                                      | 2,410                                                                                     | 11,371                                                                                                                            | 7,806                                                                                                                                                    | 2,460                                                                                                   | 4,222                                                                                           | 13,224                                                                                 | 1,828                                              | 5,978                                                                                                     | 9,774                                                                             | 16,176                                                                                              | 17,151                                                                                               | 13,664                                                                                                              | 8,247                                                         | 31,989                                                                   | Undergrads            |
| A college's <b>SAT and ACT</b><br>ranges represent the test<br>scores of the 25th and 75th<br>percentile of students who<br>are enrolled.                                             | \$19,986                                                                                                                                   | \$15,859                                                                                | \$23,371                                                                                                                                     | \$15,549                                                                                                                              | \$23,565                                                                                                    | \$16,412                                                                                                                                                   | \$27,792                                                                                  | \$15,595                                                                                                                          | \$29,181                                                                                                                                                 | \$22,715                                                                                                | \$27,211                                                                                        | \$19,205                                                                               | \$31,409                                           | \$33,107                                                                                                  | \$32,108                                                                          | \$11,494                                                                                            | \$17,509                                                                                             | \$30,676                                                                                                            | \$30,552                                                      | \$16,841                                                                 | Ac<br>Net Price       |
| _                                                                                                                                                                                     | 62%                                                                                                                                        | 88%                                                                                     | 53%                                                                                                                                          | 50%                                                                                                                                   | 57%                                                                                                         | 60%                                                                                                                                                        | 71%                                                                                       | 81%                                                                                                                               | 88%                                                                                                                                                      | 49%                                                                                                     | 66%                                                                                             | 50%                                                                                    | 62%                                                | 8%                                                                                                        | 71%                                                                               | 77%                                                                                                 | 88%                                                                                                  | 72%                                                                                                                 | 13%                                                           | 66%                                                                      | Acceptance<br>Rate    |
| Student Faculty Ratio is<br>the number of students<br>who attend a college<br>divided by the number<br>of faculty. A ratio of 10:1<br>indicates 10 students for<br>every one faculty. | 1000-1160                                                                                                                                  | 900-1173                                                                                | 1150-1380                                                                                                                                    | No Data                                                                                                                               | No Data                                                                                                     | No Data                                                                                                                                                    | 1200-1410                                                                                 | 930-1210                                                                                                                          | 1040-1246                                                                                                                                                | No Data                                                                                                 | 1020-1270                                                                                       | 900-1080                                                                               | 1180-1370                                          | 1440-1600                                                                                                 | 1038-1260                                                                         | 990-1260                                                                                            | 1005-1275                                                                                            | 1050-1260                                                                                                           | 1400-1560                                                     | 1270-1470                                                                | SAT<br>Range          |
| N N                                                                                                                                                                                   | 20-25                                                                                                                                      | 20-26                                                                                   | 25-30                                                                                                                                        | 19-24                                                                                                                                 | 22-27                                                                                                       | 18-23                                                                                                                                                      | 27-32                                                                                     | 19-25                                                                                                                             | 22-29                                                                                                                                                    | 25-32                                                                                                   | 23-28                                                                                           | 19-25                                                                                  | 25-30                                              | 32-35                                                                                                     | 24-29                                                                             | 21-26                                                                                               | 21-26                                                                                                | 22-27                                                                                                               | 31-34                                                         | 26-31                                                                    | ACT<br>Range          |
| Graduation Rate<br>is the percentage of<br>undergraduate students<br>who receive their degree<br>within six years.                                                                    | 13:1                                                                                                                                       | 19:1                                                                                    | 13:1                                                                                                                                         | 15:1                                                                                                                                  | 14:1                                                                                                        | 14:1                                                                                                                                                       | 11:1                                                                                      | 15:1                                                                                                                              | 12:1                                                                                                                                                     | 12:1                                                                                                    | 12:1                                                                                            | 15:1                                                                                   | 11:1                                               | 6:1                                                                                                       | 14:1                                                                              | 18:1                                                                                                | 18:1                                                                                                 | 16:1                                                                                                                | 7:1                                                           | 19:1                                                                     | Student to<br>Faculty |
| <b>te</b><br>ge of<br>students<br>ir degree                                                                                                                                           | 66%                                                                                                                                        | 49%                                                                                     | 73%                                                                                                                                          | 58%                                                                                                                                   | 67%                                                                                                         | 53%                                                                                                                                                        | %68                                                                                       | 45%                                                                                                                               | 42%                                                                                                                                                      | 76%                                                                                                     | 74%                                                                                             | 50%                                                                                    | 83%                                                | 92%                                                                                                       | 74%                                                                               | 60%                                                                                                 | 73%                                                                                                  | 73%                                                                                                                 | 93%                                                           | 85%                                                                      | Grad.<br>Rate         |
| EXPLORE ALL COLLEGES AT                                                                                                                                                               | Nursing, Criminal Justice and Safety Studies, Business<br>Administration and Management, Psychology,<br>Aviation Management and Operations | Nursing, Business Administration and Management,<br>Psychology, Biology, Communications | Architecture, Mechanical Engineering, Electrical<br>and Electronics Engineering, Computer Science,<br>Business Administration and Management | Liberal Arts and Humanities, Kinesiology and<br>Exercise Science, Communications, Psychology,<br>Family Studies and Consumer Sciences | Psychology, Marketing, Business Administration and<br>Management, Kinesiology and Exercise Science, Finance | Criminal Justice and Law Enforcement Administration,<br>Liberal Arts and Humanities, Communications,<br>Psychology, Business Administration and Management | Managerial Economics, Biology, English,<br>Psychology, Health Service Preparatory Studies | Trade and Industrial Teacher Education,<br>Criminology, Aviation Management and Operations,<br>Psychology, Health Care Management | Cinematography and Video Production, Graphic<br>Design, Recording Arts Technician, Radio, Television,<br>and Digital Communication, Retailing Management | Biology, Business Administration and Management,<br>Communications, Psychology, Communication Disorders | Mechanical Engineering, Nursing, Business Administration and Management, Psychology, Accounting | Communications, Nursing, Psychology, Health<br>Service Preparatory Studies, Accounting | Biology, Business, Psychology, Nursing, Accounting | Economics, Mathematics & Statistics, Biology, Political<br>Science and Government, Public Policy Analysis | Biology, Nursing, Psychology, Communications,<br>Political Science and Government | Psychology, Biology, Nursing, Criminal Justice and Safety Studies, Kinesiology and Exercise Science | Elementary Education, Finance, Marketing, Management<br>Sciences and Information Systems, Accounting | Communications, Liberal Arts and Humanities,<br>Finance, Accounting, Management<br>Sciences and Information Systems | Economics, Communications,<br>Psychology, Biology, Journalism | Psychology, Accounting, Cellular Biology,<br>Economics, Computer Science | Most Popular Majors   |